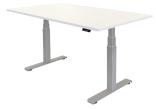

## Get the most out of your workstation with these accessories:

Cambio™ Height Adjustable Desk: Base 9682001 | Top 9649201 Unique shape promotes stretching and movement throughout the day

Office Suites™ Adjustable Footrest: 8035001 Locks into place or tilts freely to encourage lower leg movement