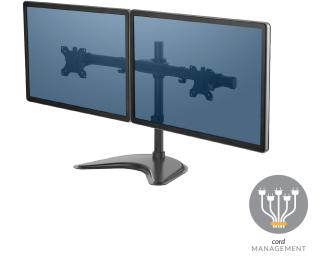

## Freestanding Dual Horizontal Monitor Arm

Freestanding design allows for increased flexibility and can be used in spaces that do not allow a clamp or grommet mount.

- » Create a multi-display productive workspace and position your monitors to reduce eye, neck and shoulder strain
- » Low profile, weighted base provides enhanced stability
- » Minimize clutter with the intuitive cord management system
- » Meets VESA mounting standards

| Description      | Professional Series<br>Freestanding Dual Horizontal Monitor Arm |
|------------------|-----------------------------------------------------------------|
| Mfr #            | 8043701                                                         |
| Mounting Options | Surface                                                         |
| Monitor Capacity | 27" per arm                                                     |
| Weight Capacity  | 22 lbs. per arm                                                 |
| Height Range     | 3½" - 17"                                                       |
| Warranty         | 3 Year                                                          |