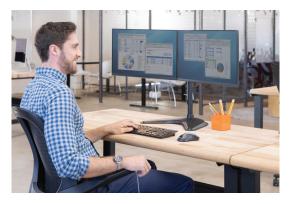

## Freestanding Dual Horizontal Monitor Arm

Freestanding design allows for increased flexibility and can be used in spaces that do not allow a clamp or grommet mount.

- » Create a multi-display productive workspace and position your monitors to reduce eye, neck and shoulder strain
- » Low profile, weighted base provides enhanced stability
- » Minimize clutter with the intuitive cord management system
- » Meets VESA mounting standards